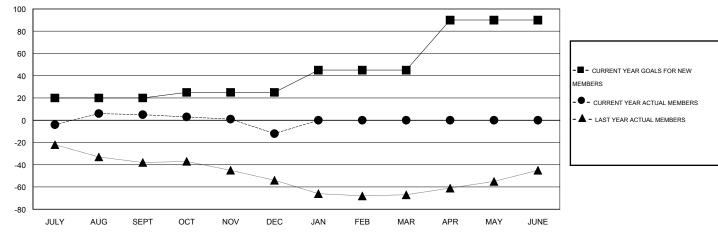

#### GOALS AND ACTUAL MEMBERS CUMULATIVE

| DROPPED CLUBS: 0  DROPPED MEMBERS |    | 15 CLUBS OF 34 ADDED 1 OR MORE<br>NEW MEMBERS | GENDER DISTRIBUTION  MALE 509 (62.68%  FEMALE 303 (37.32% |     |
|-----------------------------------|----|-----------------------------------------------|-----------------------------------------------------------|-----|
| DECEASED                          | 5  | CLICK HERE FOR HEALTH ASSESSMENT DATA         |                                                           |     |
| CLUB CANCELLED                    | 0  |                                               | FAMILY UNIT MEMBERS                                       | 114 |
| OTHER                             | 51 |                                               | HEAD OF HOUSEHOLD                                         | 52  |
| TOTAL                             | 56 |                                               | NON-HEAD OF HOUSEHOLD                                     | 62  |