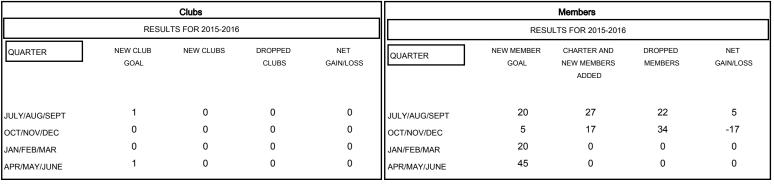

### GOALS AND ACTUAL NEW CLUBS CUMULATIVE

#### GOALS AND ACTUAL MEMBERS CUMULATIVE

| DROPPED CLUBS: 0  DROPPED MEMBERS |    | 15 CLUBS OF 34 ADDED 1 OR MORE<br>NEW MEMBERS | GENDER DISTRIBUTION  MALE 509 (62.68%  FEMALE 303 (37.32% |     |
|-----------------------------------|----|-----------------------------------------------|-----------------------------------------------------------|-----|
| DECEASED                          | 5  | CLICK HERE FOR HEALTH ASSESSMENT DATA         |                                                           |     |
| CLUB CANCELLED                    | 0  |                                               | FAMILY UNIT MEMBERS                                       | 114 |
| OTHER                             | 51 |                                               | HEAD OF HOUSEHOLD                                         | 52  |
| TOTAL                             | 56 |                                               | NON-HEAD OF HOUSEHOLD                                     | 62  |